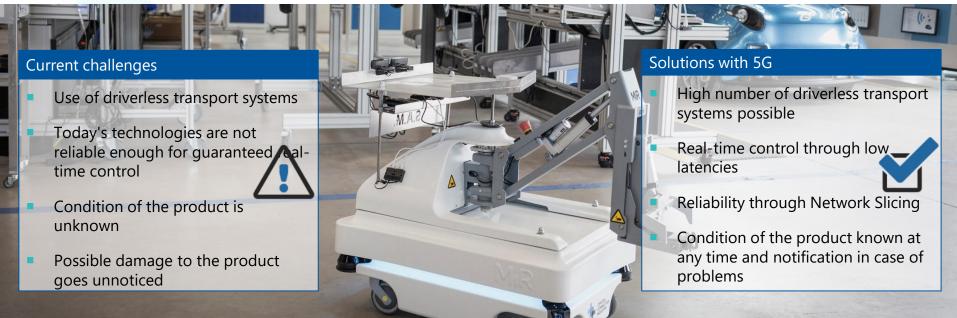

# The 5G Intralogistic is characterized by autonomous driving systems, which are controllable and reliable in real time due to low latencies and network slicing