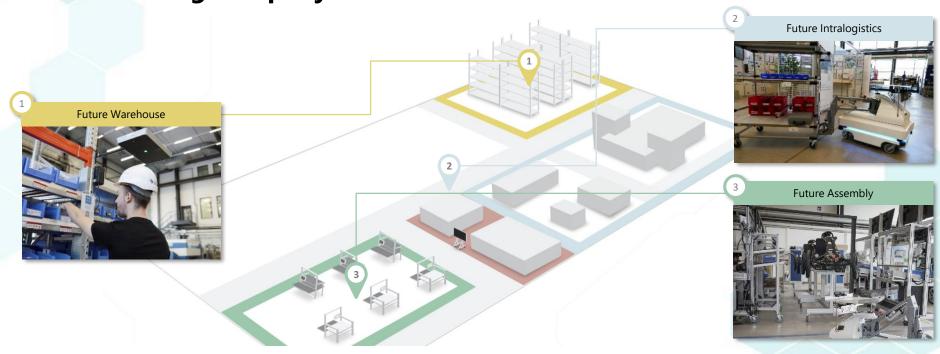

# In addition to data acquisition and tracking in real time, the Future Warehouse enables simple retrofitting of technology upgrades.

# The 5G Intralogistic is characterized by autonomous driving systems, which are controllable and reliable in real time due to low latencies and network slicing

# The 5G Assembly enables full wireless networking of assembly lines, allowing continuous and short-cycle optimization of the assembly process